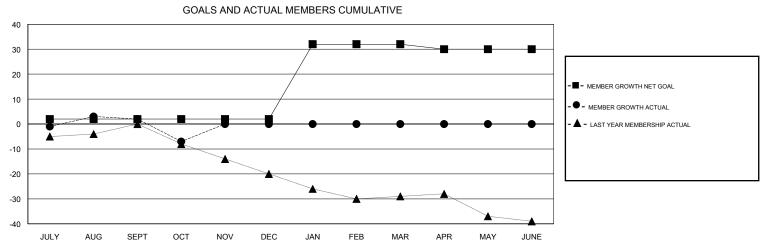

## WAYNE OAKES **LOCATION AUSTRALIA GMT CA** Clubs Members RESULTS FOR 2017-2018 RESULTS FOR 2017-2018 NEW CLUB GOAL NEW CLUBS DROPPED CLUBS MEMBER GROWTH NET MEMBER GROWTH DROPPED QUARTER QUARTER GOAL ACTUAL MEMBERS ACTUAL (including transfers) 0 0 0 2 29 25 JULY/AUG/SEPT JULY/AUG/SEPT 0 0 5 OCT/NOV/DEC 14 OCT/NOV/DEC 0 1 0 30 0 0 JAN/FEB/MAR JAN/FEB/MAR 0 0 0 -2 0 0 APR/MAY/JUNE APR/MAY/JUNE